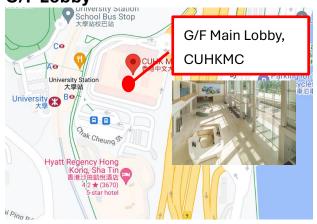

| 10:00                                   |
| 15:20                                   | 15:40                                   | 10:20                                   | 10:40                                   |
| 16:00                                   | 16:20                                   | 11:00                                   | 11:20                                   |
| 16:40                                   | 17:00                                   | 11:40                                   | 12:00                                   |
|                                         | 17:40                                   |                                         | 12:40                                   |

## Pick-up point:

## **CUHK Medical Centre G/F Lobby**



## MRC R&D Lab G/F Lobby, 20E, HK Science Park