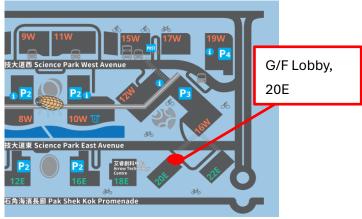

|
| 15:20                                   | 15:40                                   | 10:20                                   | 10:40                                   |
| 16:00                                   | 16:20                                   | 11:00                                   | 11:20                                   |
| 16:40                                   | 17:00                                   | 11:40                                   | 12:00                                   |
|                                         | 17:40                                   |                                         | 12:40                                   |

## Pick-up point:

## **CUHK Medical Centre G/F Lobby**



## MRC R&D Lab G/F Lobby, 20E, HK Science Park